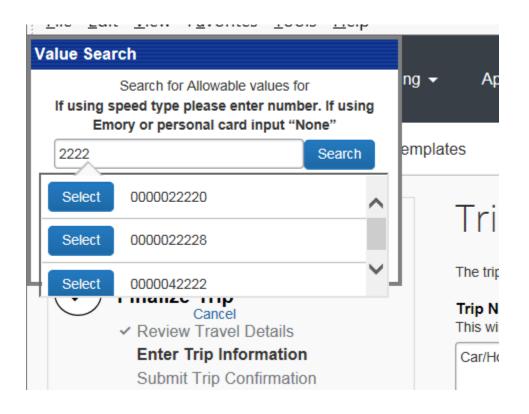

Start typing the speed type number in the highlighted box (or None if you are using an alternate credit card)

Select the correct code (or None)

| The Fair Tien ( Tronice) Toolo Tieb                                                                                         |          |                       |
|-----------------------------------------------------------------------------------------------------------------------------|----------|-----------------------|
| Value Search                                                                                                                |          |                       |
| Search for Allowable values for<br>If using speed type please enter number. If using<br>Emory or personal card input "None" | ng 👻     | App (                 |
| None Search                                                                                                                 | emplates | Т                     |
| Select None                                                                                                                 | Т        | rip                   |
| LI L                                                                                                                        | The      | trip na               |
| Cancel<br>Review Travel Details                                                                                             |          | <b>Nam</b><br>will ap |
| Enter Trip Information                                                                                                      | Ca       | r/Hotel               |