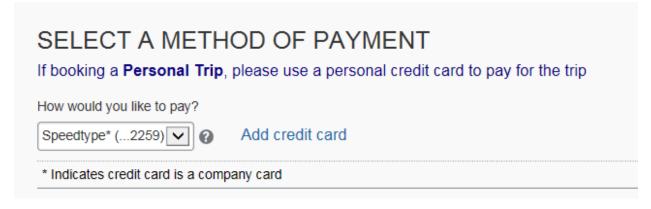

## **BILLING TO SPEEDTYPE**

Select Speedtype for the form of payment and continue making your reservation.

When you get to the TRIP BOOKING INFORMATION page, you will add your Speedtype number

Click on the blue button