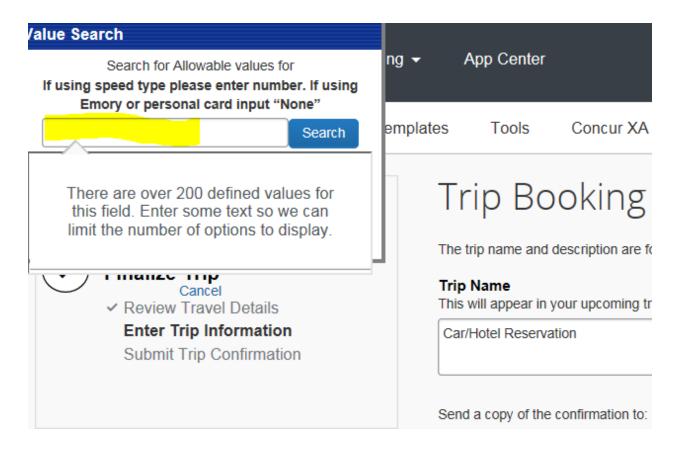

| Please select your Trip Purpose [Required]                                                                                                                                                                                                                                                          | If using speed type please enter number. If using<br>Emory or personal card input "None" [Required] |  |  |
|-----------------------------------------------------------------------------------------------------------------------------------------------------------------------------------------------------------------------------------------------------------------------------------------------------|-----------------------------------------------------------------------------------------------------|--|--|
| Does this travel require the use of our Diverse/Small<br>Business travel partner ? [Required]                                                                                                                                                                                                       |                                                                                                     |  |  |
|                                                                                                                                                                                                                                                                                                     |                                                                                                     |  |  |
| Please enter information about this trip then press Next to finalize your reservation. If you close at this point your reservation may be cancelled. Note: Any part of the trip that is instant purchase or ha deposit required will not be cancelled. Display Trip << Previous Next >> Cancel Trip |                                                                                                     |  |  |
|                                                                                                                                                                                                                                                                                                     |                                                                                                     |  |  |

Start typing the speed type number in the highlighted box (or None if you are using an alternate credit card)

Select the correct code (or None)

| The Fair Tien ( Tronice) Toolo Tieb                                                                                         |          |                       |
|-----------------------------------------------------------------------------------------------------------------------------|----------|-----------------------|
| Value Search                                                                                                                |          |                       |
| Search for Allowable values for<br>If using speed type please enter number. If using<br>Emory or personal card input "None" | ng 👻     | App (                 |
| None Search                                                                                                                 | emplates | Т                     |
| Select None                                                                                                                 | Т        | rip                   |
| LI L                                                                                                                        | The      | trip na               |
| Cancel<br>Review Travel Details                                                                                             |          | <b>Nam</b><br>will ap |
| Enter Trip Information                                                                                                      | Ca       | r/Hotel               |